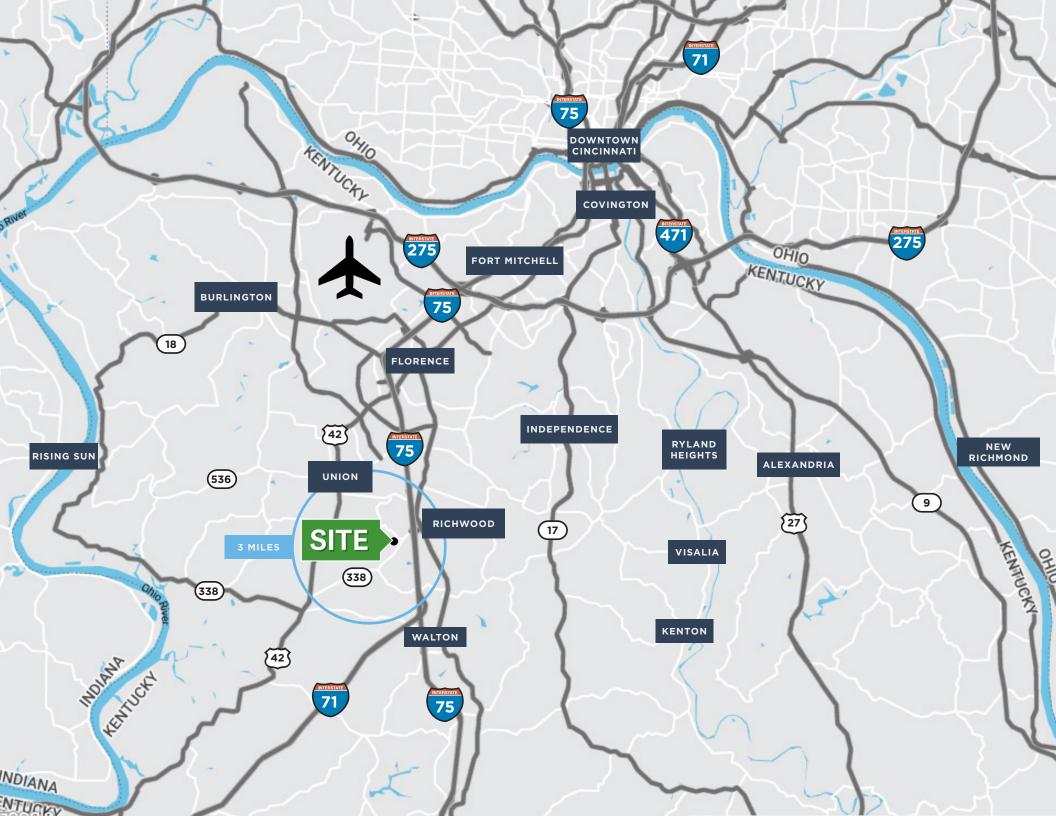

# PROJECT INFORMATION

Triple Crown will be a 71,176 square foot shopping center located in Walton, KY, a rapidly-growing suburb of Cincinnati. The shopping center will be anchored by Publix Supermarkets and the center will also include a curated array of national, regional and local retail, food and service-oriented tenants. The center is conveniently located off I-75/I-71, at the main entrance to the Triple Crown master-planned residential development, which includes roughly 2,000 single family homes. Within a three-mile radius of Triple Crown, there is a population of approximately 30,248 people with an average household income of over \$142,436, more than double the national average.