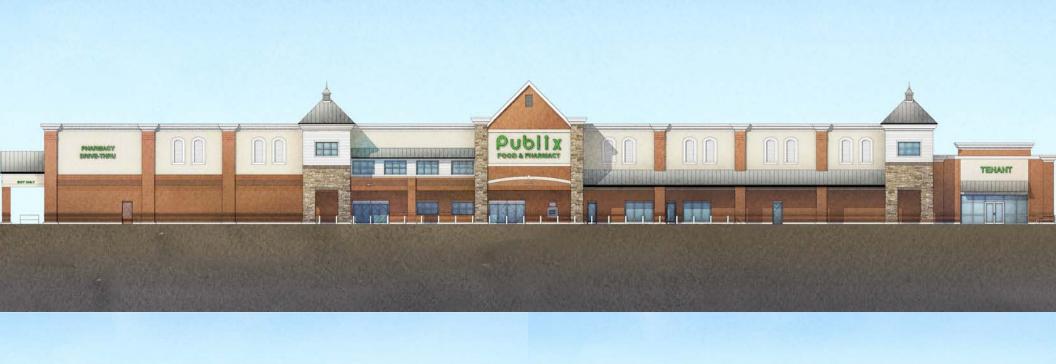

# PROJECT INFORMATION

Triple Crown will be a 71,176 square foot shopping center located in Walton, KY, a rapidly-growing suburb of Cincinnati. The shopping center will be anchored by Publix Supermarkets and the center will also include a curated array of national, regional and local retail, food and service-oriented tenants. The center is conveniently located off I-75/I-71, at the main entrance to the Triple Crown master-planned residential development, which includes roughly 2,000 single family homes. Within a three-mile radius of Triple Crown, there is a population of approximately 30,248 people with an average household income of over \$142,436, more than double the national average.