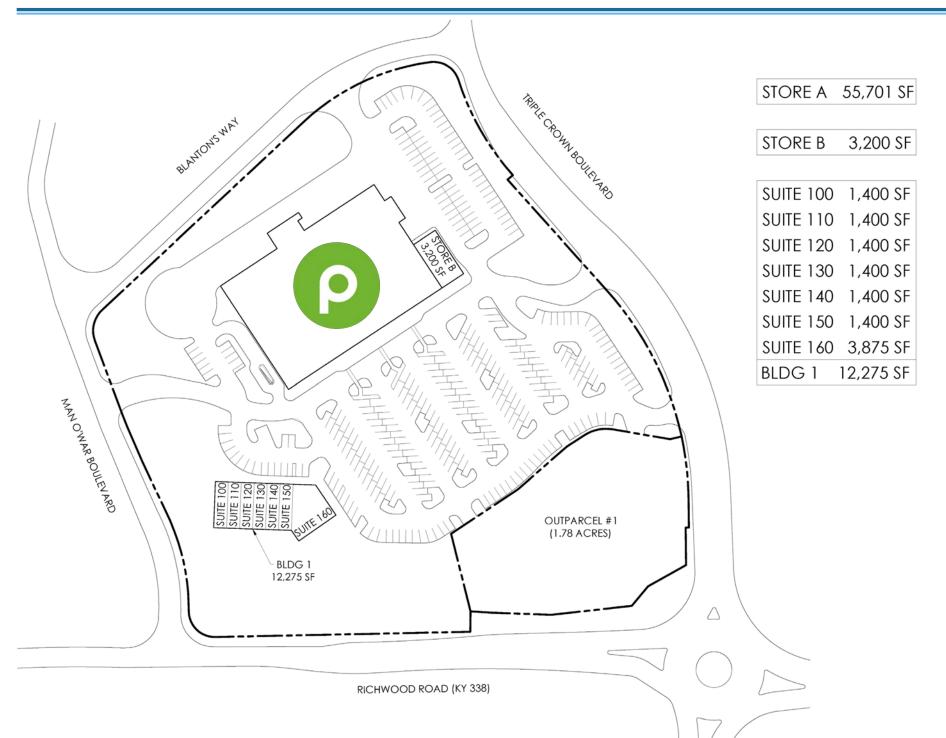

# PROJECT INFORMATION

Triple Crown will be a 71,176 square foot shopping center located in Walton, KY, a rapidly-growing suburb of Cincinnati. The shopping center will be anchored by Publix Supermarkets and the center will also include a curated array of national, regional and local retail, food and service-oriented tenants. The center is conveniently located off I-75/I-71, at the main entrance to the Triple Crown master-planned residential development, which includes roughly 2,000 single family homes. Within a three-mile radius of Triple Crown, there is a population of approximately 30,248 people with an average household income of over \$142,436, more than double the national average.