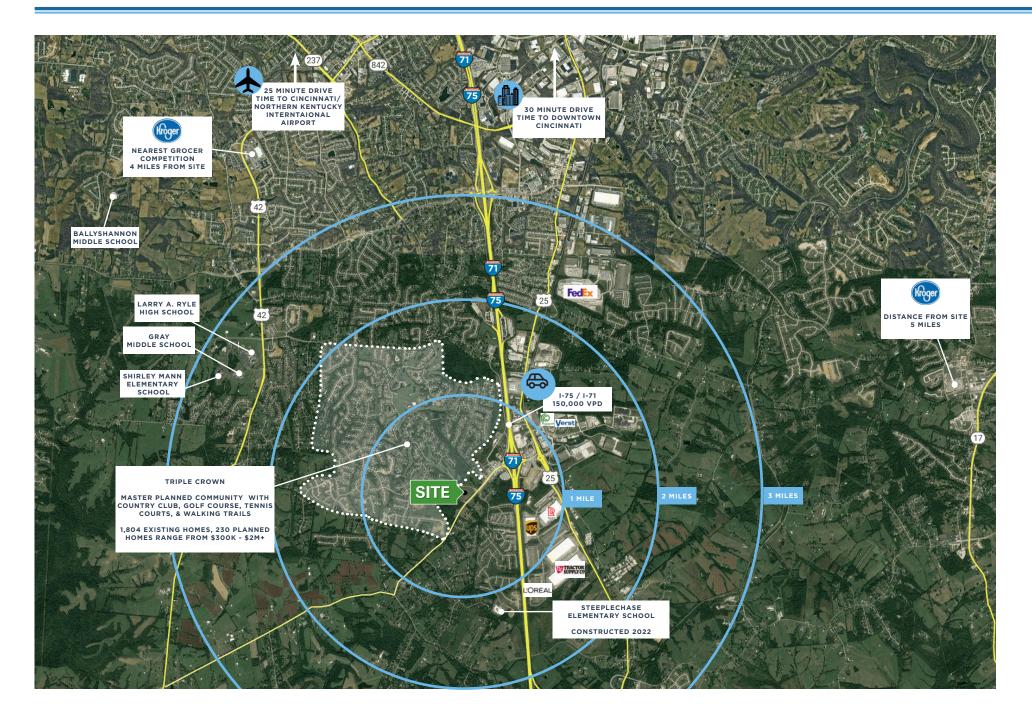

# PROJECT INFORMATION

Triple Crown will be a 71,176 square foot shopping center located in Walton, KY, a rapidly-growing suburb of Cincinnati. The shopping center will be anchored by Publix Supermarkets and the center will also include a curated array of national, regional and local retail, food and service-oriented tenants. The center is conveniently located off I-75/I-71, at the main entrance to the Triple Crown master-planned residential development, which includes roughly 2,000 single family homes. Within a three-mile radius of Triple Crown, there is a population of approximately 30,248 people with an average household income of over \$142,436, more than double the national average.

## TRADE AREA (3 MILE RADIUS)

| Population               |                       |
|--------------------------|-----------------------|
| 2023 ESTIMATED 30,248    | 2028 PROJECTED 31,493 |
| Households               |                       |
| 2023 ESTIMATED 10,270    | 2028 PROJECTED 11,096 |
| Average Household Income |                       |
| 2023 ESTIMATED \$142,436 |                       |
| Daytime Employees        |                       |
| 2023 ESTIMATED 6,350     |                       |
| 27                       |                       |