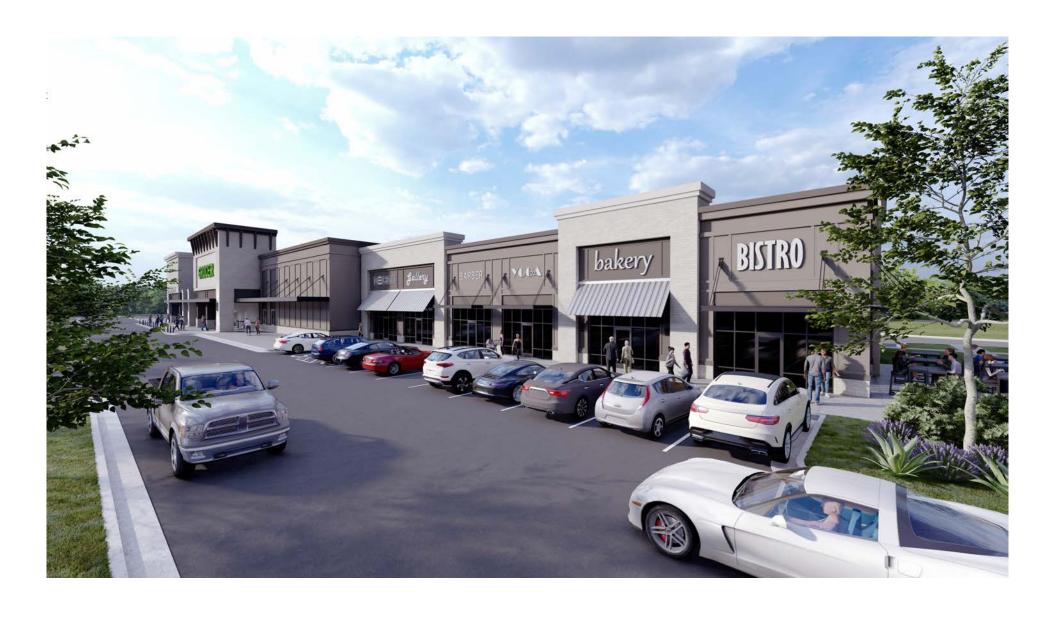

## PROJECT INFORMATION

Limestone Marketplace in Gainesville, Georgia is looking for retail, service and restaurant tenants to join the Publix-anchored center. Retail spaces are now available for lease in the new development, which is currently under construction. Available suites range from 1,400 - 2,800 square feet in size. Outparcels available for ground lease ranging in size from 1.2 – 1.75 acres. The shopping center has amazing visibility and is located at the signalized intersection of Limestone Parkway (US Hwy 129/S.R. 11) and New Holland Way. With traffic counts on Limestone Parkway (US Hwy 129/S.R. 11) at 18,000 ADT and 31,000 ADT on the adjacent Jesse Jewell Parkway, as of 2021, the shopping center will be accessed by a large volume of consumers from some of Gainesville's most traveled thoroughfares.