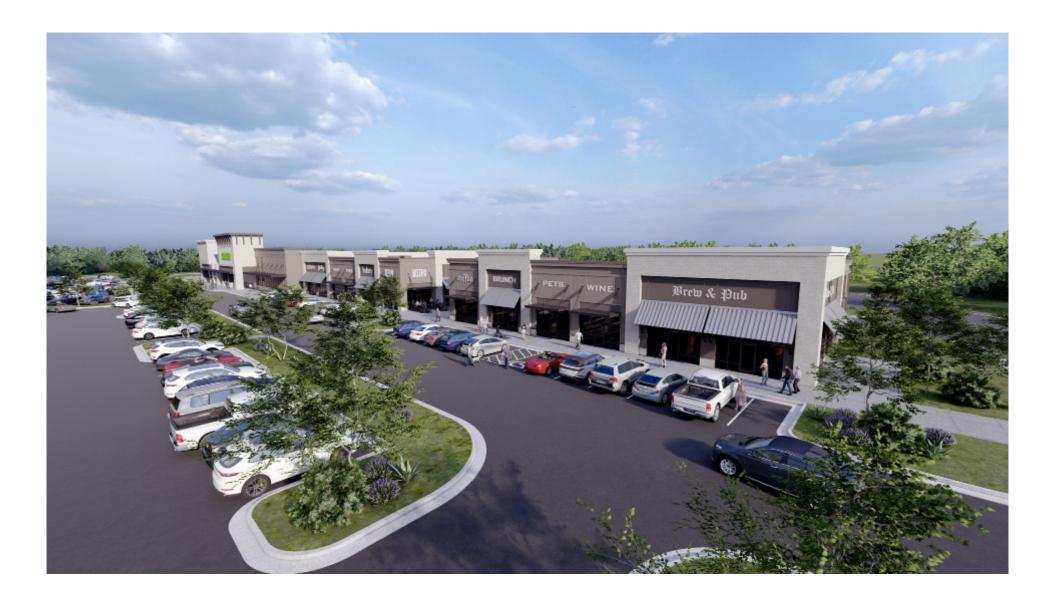

## PROJECT INFORMATION

Limestone Marketplace in Gainesville, Georgia is looking for retail, service and restaurant tenants to join the Publix-anchored center. Retail spaces are now available for lease in the new development, which is currently under construction. Available suites range from 1,400 - 2,800 square feet in size. Outparcels available for ground lease ranging in size from 1.2 – 1.75 acres. The shopping center has amazing visibility and is located at the signalized intersection of Limestone Parkway (US Hwy 129/S.R. 11) and New Holland Way. With traffic counts on Limestone Parkway (US Hwy 129/S.R. 11) at 18,000 ADT and 31,000 ADT on the adjacent Jesse Jewell Parkway, as of 2021, the shopping center will be accessed by a large volume of consumers from some of Gainesville's most traveled thoroughfares.