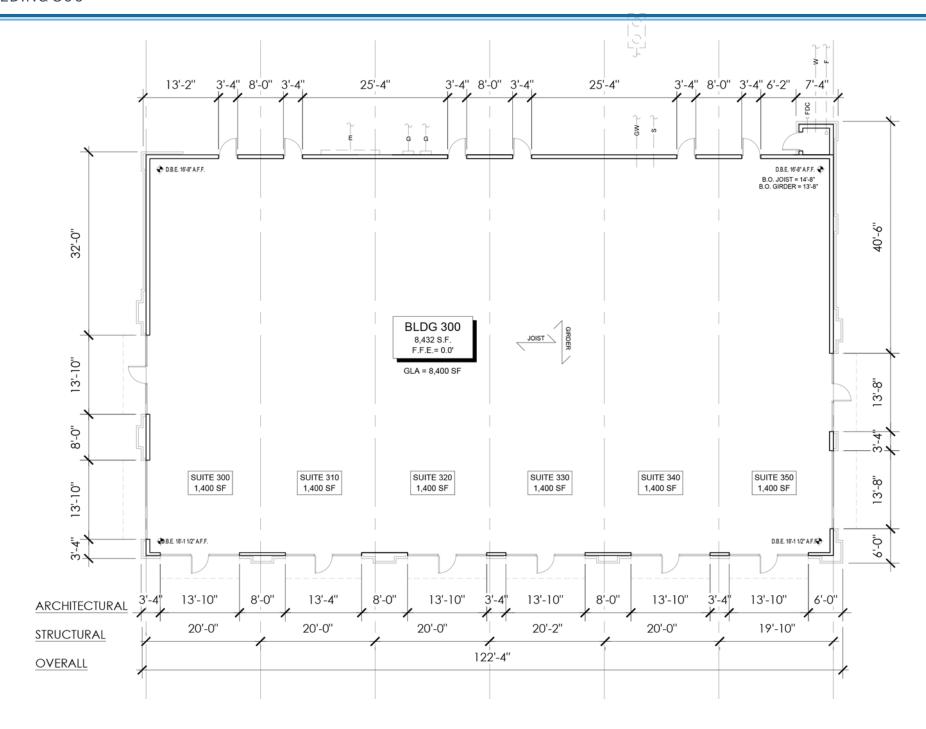

## PROJECT INFORMATION

Limestone Marketplace in Gainesville, Georgia is looking for retail, service and restaurant tenants to join the Publix-anchored center. Retail spaces are now available for lease in the new development, which is currently under construction. Available suites range from 1,400 - 2,800 square feet in size. Outparcels available for ground lease ranging in size from 1.2 – 1.75 acres. The shopping center has amazing visibility and is located at the signalized intersection of Limestone Parkway (US Hwy 129/S.R. 11) and New Holland Way. With traffic counts on Limestone Parkway (US Hwy 129/S.R. 11) at 18,000 ADT and 31,000 ADT on the adjacent Jesse Jewell Parkway, as of 2021, the shopping center will be accessed by a large volume of consumers from some of Gainesville's most traveled thoroughfares.