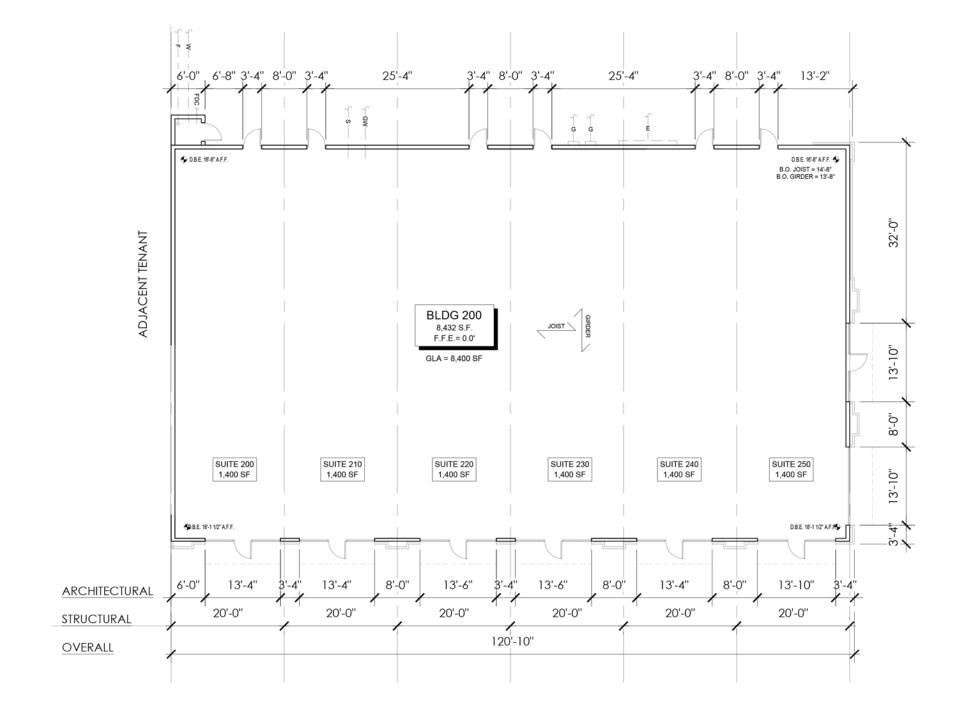

## PROJECT INFORMATION

Limestone Marketplace in Gainesville, Georgia is looking for retail, service and restaurant tenants to join the Publix-anchored center. Retail spaces are now available for lease in the new development, which is currently under construction. Available suites range from 1,400 - 2,800 square feet in size. Outparcels available for ground lease ranging in size from 1.2 – 1.75 acres. The shopping center has amazing visibility and is located at the signalized intersection of Limestone Parkway (US Hwy 129/S.R. 11) and New Holland Way. With traffic counts on Limestone Parkway (US Hwy 129/S.R. 11) at 18,000 ADT and 31,000 ADT on the adjacent Jesse Jewell Parkway, as of 2021, the shopping center will be accessed by a large volume of consumers from some of Gainesville's most traveled thoroughfares.