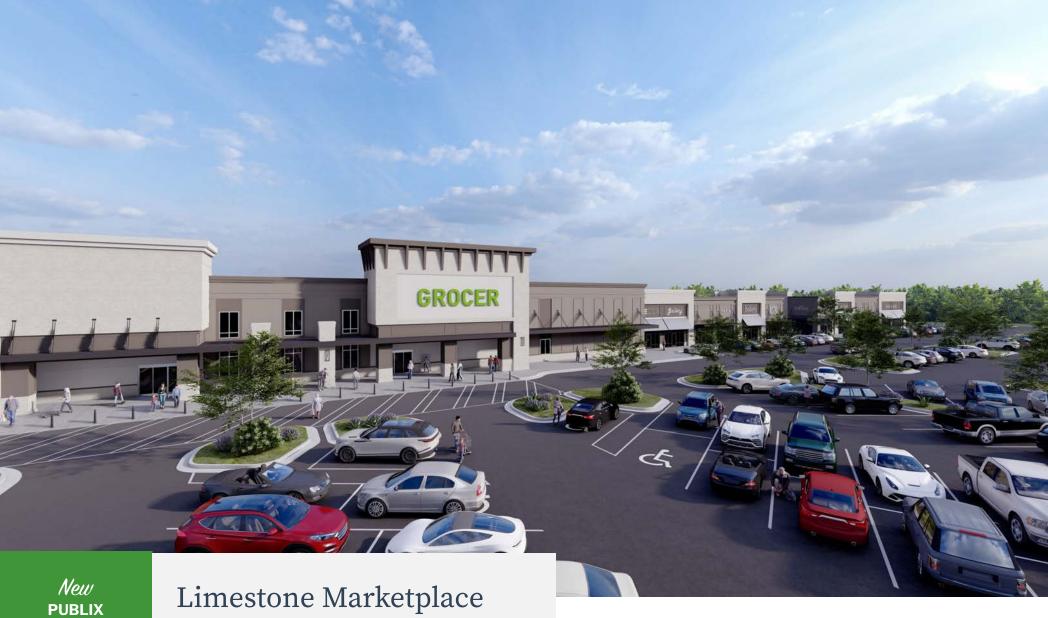

## PROJECT INFORMATION

Limestone Marketplace in Gainesville, Georgia is looking for retail, service and restaurant tenants to join the Publix-anchored center. Retail spaces are now available for lease in the new development, which is currently under construction. Available suites range from 1,400 - 2,800 square feet in size. Outparcels available for ground lease ranging in size from 1.2 – 1.75 acres. The shopping center has amazing visibility and is located at the signalized intersection of Limestone Parkway (US Hwy 129/S.R. 11) and New Holland Way. With traffic counts on Limestone Parkway (US Hwy 129/S.R. 11) at 18,000 ADT and 31,000 ADT on the adjacent Jesse Jewell Parkway, as of 2021, the shopping center will be accessed by a large volume of consumers from some of Gainesville's most traveled thoroughfares.