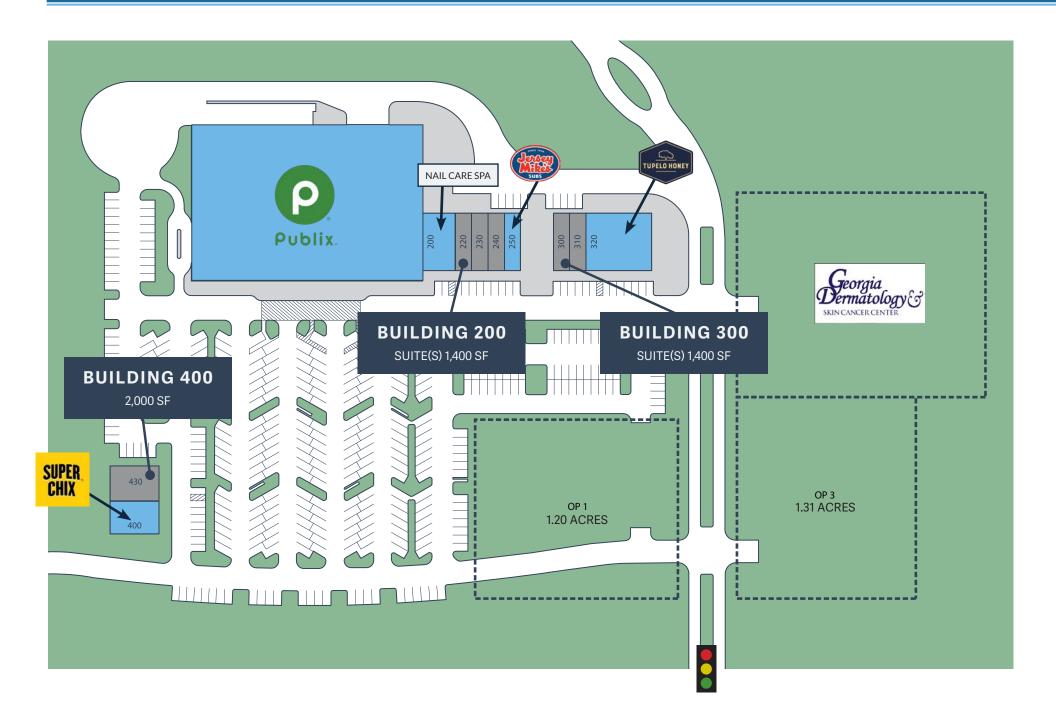

## PROJECT INFORMATION

Limestone Marketplace in Gainesville, Georgia is looking for retail, service and restaurant tenants to join the Publix-anchored center. Retail spaces are now available for lease in the new development, which is currently under construction. Available suites range from 1,400 - 2,800 square feet in size. Outparcels available for ground lease ranging in size from 1.2 – 1.75 acres. The shopping center has amazing visibility and is located at the signalized intersection of Limestone Parkway (US Hwy 129/S.R. 11) and New Holland Way. With traffic counts on Limestone Parkway (US Hwy 129/S.R. 11) at 18,000 ADT and 31,000 ADT on the adjacent Jesse Jewell Parkway, as of 2021, the shopping center will be accessed by a large volume of consumers from some of Gainesville's most traveled thoroughfares.