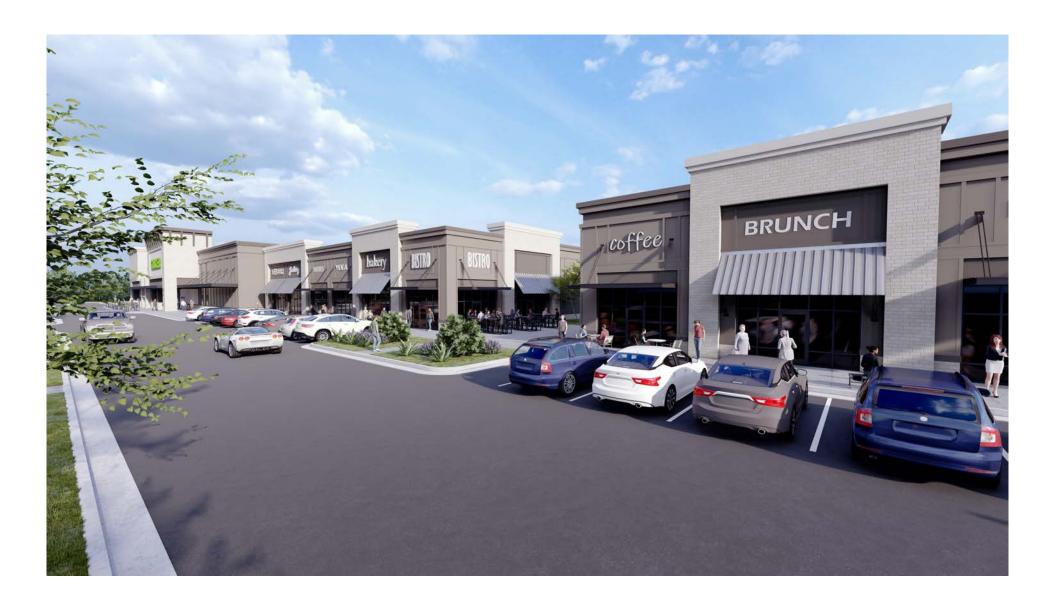

## PROJECT INFORMATION

Limestone Marketplace in Gainesville, Georgia is looking for retail, service and restaurant tenants to join the Publix-anchored center. Retail spaces are now available for lease in the new development, which is currently under construction. Available suites range from 1,400 - 2,800 square feet in size. Outparcels available for ground lease ranging in size from 1.2 – 1.75 acres. The shopping center has amazing visibility and is located at the signalized intersection of Limestone Parkway (US Hwy 129/S.R. 11) and New Holland Way. With traffic counts on Limestone Parkway (US Hwy 129/S.R. 11) at 18,000 ADT and 31,000 ADT on the adjacent Jesse Jewell Parkway, as of 2021, the shopping center will be accessed by a large volume of consumers from some of Gainesville's most traveled thoroughfares.