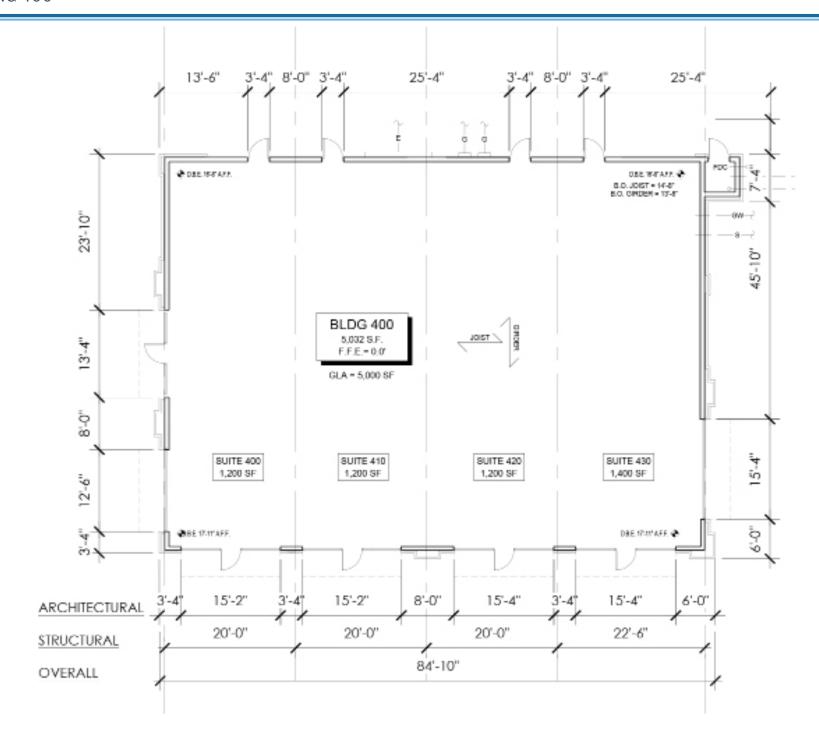

## PROJECT INFORMATION

Limestone Marketplace in Gainesville, Georgia is looking for retail, service and restaurant tenants to join the Publix-anchored center. Retail spaces are now available for lease in the new development, which is currently under construction. Available suites range from 1,400 - 2,800 square feet in size. Outparcels available for ground lease ranging in size from 1.2 – 1.75 acres. The shopping center has amazing visibility and is located at the signalized intersection of Limestone Parkway (US Hwy 129/S.R. 11) and New Holland Way. With traffic counts on Limestone Parkway (US Hwy 129/S.R. 11) at 18,000 ADT and 31,000 ADT on the adjacent Jesse Jewell Parkway, as of 2021, the shopping center will be accessed by a large volume of consumers from some of Gainesville's most traveled thoroughfares.