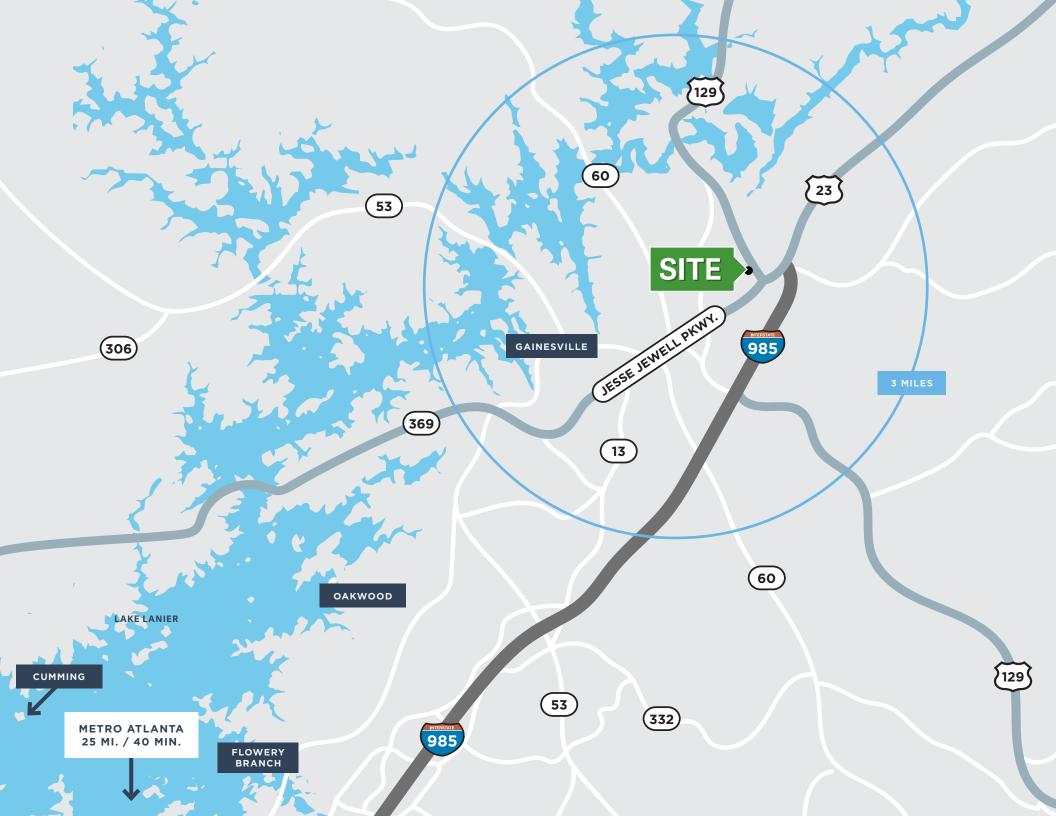

## PROJECT INFORMATION

Limestone Marketplace in Gainesville, Georgia is looking for retail, service and restaurant tenants to join the Publix-anchored center. Retail spaces are now available for lease in the new development, which is currently under construction. Available suites range from 1,400 - 2,800 square feet in size. Outparcels available for ground lease ranging in size from 1.2 – 1.75 acres. The shopping center has amazing visibility and is located at the signalized intersection of Limestone Parkway (US Hwy 129/S.R. 11) and New Holland Way. With traffic counts on Limestone Parkway (US Hwy 129/S.R. 11) at 18,000 ADT and 31,000 ADT on the adjacent Jesse Jewell Parkway, as of 2021, the shopping center will be accessed by a large volume of consumers from some of Gainesville's most traveled thoroughfares.

A STATE OF THE STA

LIMESTONE PARKWAY

⇔ 19,200 CPD

SITE

NORTHEAST GEORGIA MEDICAL CENTER

\$700M EXPANSION UNDER CONSTRUCTION

1 MILE

AS OF 2022

\$299,260

**Daytime Employees** 

AS OF 2022

33,383

JESSE JEWELL PARKWAY

⇔ 31,000 ADT

VICTORY STREET